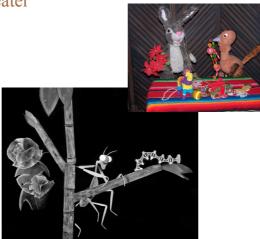

### **SPYGLASS THEATED**

Seattle's Spyglass Theater is b blacklight puppetry show THI BUGS to Arizona for a 5 day November 4. Have fun and le fascinating true lives of bugs. 4 and up. Great for a field trip featured at last summer's Pup Festival.

### TER BRINGS BUGS

t is bringing its captivating THE SECRET LIFE OF day run, October 31 nd learn about the lgs. Recommended for ages trip! This show was Puppeteers of America