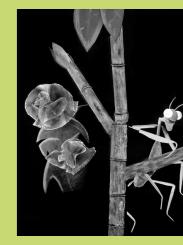

### **SPYGLASS THEATED**

Seattle's Spyglass Theater is b blacklight puppetry show THI BUGS to Arizona for a 5 day November 4. Have fun and le fascinating true lives of bugs. 4 and up. Great for a field trip featured at last summer's Pup Festival.

### TER BRINGS BUGS

t is bringing its captivating THE SECRET LIFE OF day run, October 31 nd learn about the lgs. Recommended for ages trip! This show was Puppeteers of America